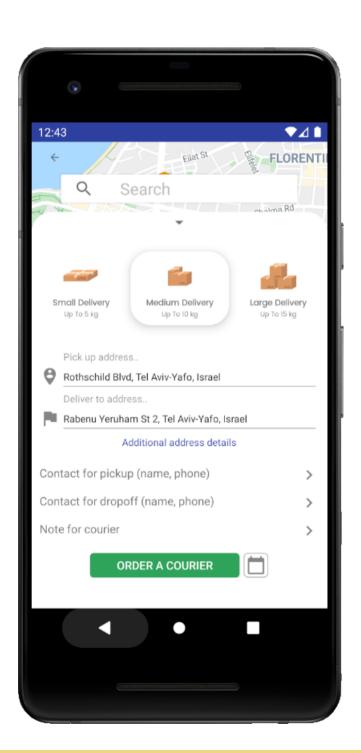

#### Main Features

Submitting a new delivery

Courier decides to accept/decline delivery

Real-time parcel tracking provided to client

All orders are document and available to both client/courier