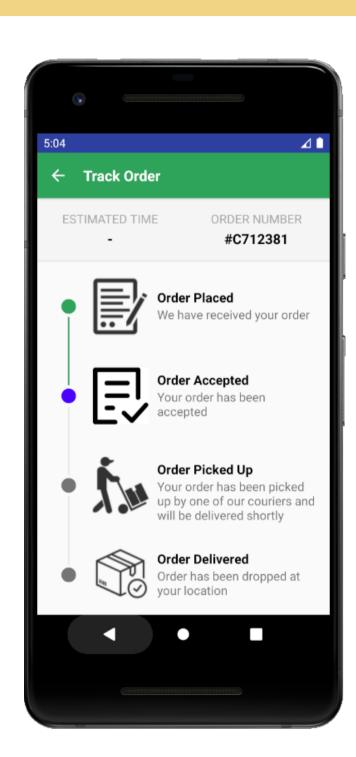

#### Main Features

Submitting a new delivery

Courier decides to accept/decline delivery

Real-time parcel tracking provided to client

All orders are document and available to both client/courier