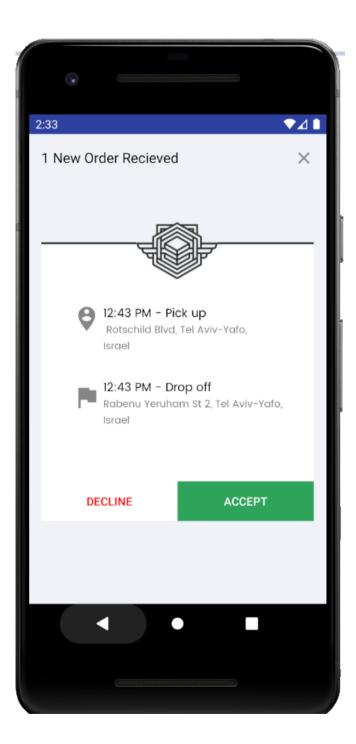

#### Main Features

Submitting a new delivery

Courier decides to accept/decline delivery

Real-time parcel tracking provided to client

All orders are document and available to both client/courier