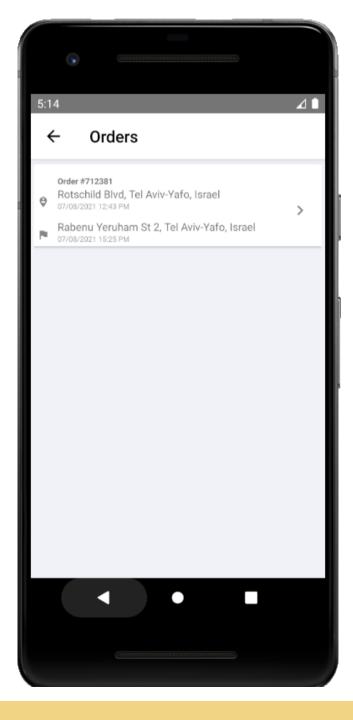

#### Main Features

Submitting a new delivery

Courier decides to accept/decline delivery

Real-time parcel tracking provided to client

All orders are document and available to both client/courier