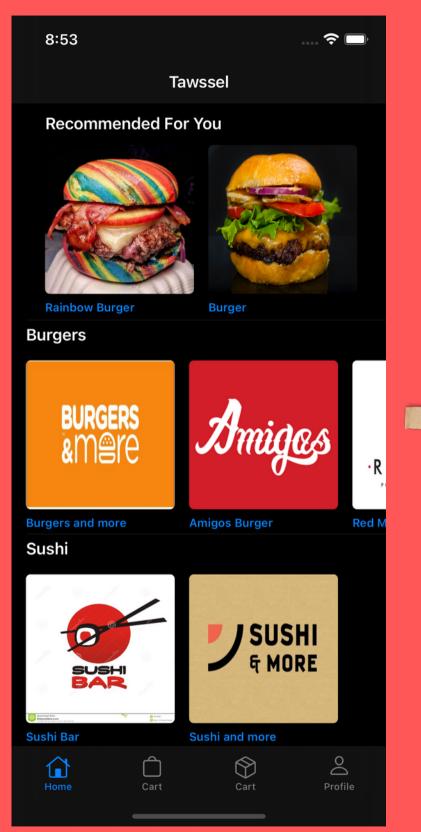

# 

### Creating **A NEW PROGRAM**

**Obaida Kata & Ahmad Salama** 





### Amir Kirsh

## Problems solved by Tawseel

- People who love food and don't have time to get.
- Since Covid-19 spreading, crowded places like restaurants are dangerous.
- Parents who doesn't have the time to cook food.
- Small businesses that are not capable of advertise themselves.
- People who cannot leave the house anymore.



### choose your meal



### customize the meal ingredients





### **Added To Cart**

### **Confirm Order Details**

|  | 10:01                            |              | ···· 🗢 🗖      |  |  |  |  |
|--|----------------------------------|--------------|---------------|--|--|--|--|
|  | Order Detail                     | s:           |               |  |  |  |  |
|  | First Name:                      | obaida       |               |  |  |  |  |
|  | Last Name:                       | kata         |               |  |  |  |  |
|  | Phone num                        | oer: 052438  | 38203         |  |  |  |  |
|  |                                  |              |               |  |  |  |  |
|  | Street Name                      | e: streetNan | ne3           |  |  |  |  |
|  | Street Num                       |