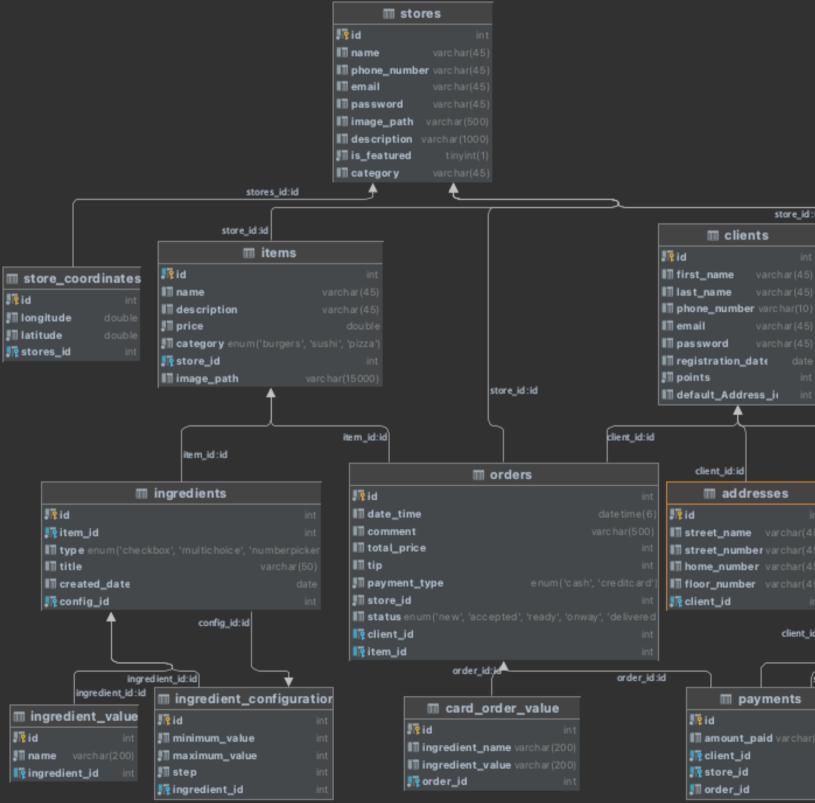

## store\_id:id

| ses          |         |
|--------------|---------|
|              |         |
|              |         |
|              |         |
|              |         |
|              |         |
|              |         |
| clime id:    | 4       |
| client_iu:i  | "       |
|              |         |
| sto          | re_id:i |
| ments        |         |
|              |         |
| id varchar(4 |         |
|              |         |
|              |         |

🎹 timeslot

### **I**id 🌆 store\_id

🗊 day enum ('sun day', 'monday', 'tu esday', 'wednesday', 'thu rsday', 'friday', 'satur 🗐 hour