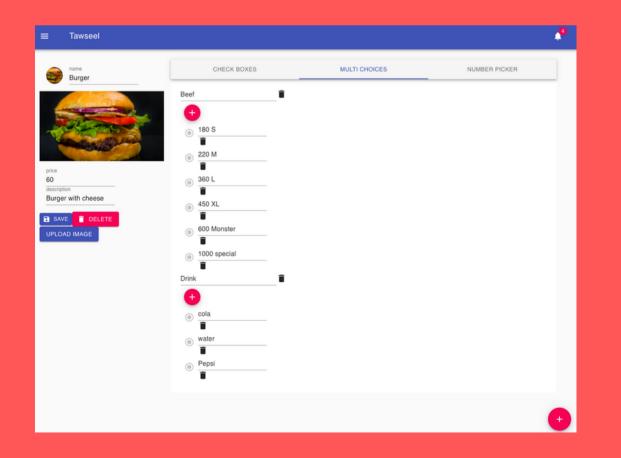

See more orders

:

Burger with many kinds of cheese

:

46

Cheese Burger

ERM Diagram