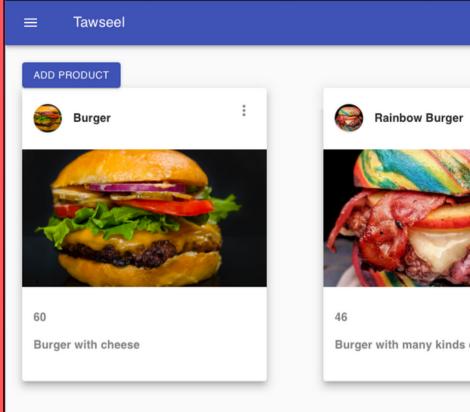

See more orders

:

Burger with many kinds of cheese

:

46

Cheese Burger

ERM Diagram